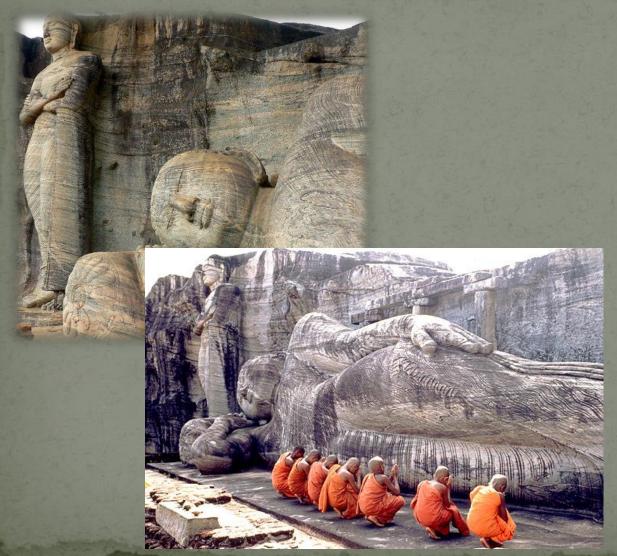

# DAY 03 – DAMBULLA / POLONNARUWA

## Visits – Polonnaruwa Gal Vihara complex

•After breakfast leave for Polonnaruwa and visit the 02<sup>nd</sup> ancient capital of Sri Lanka

•Visit Galvihara & other ancient monuments.

 Return to hotel for dinner and overnight stay