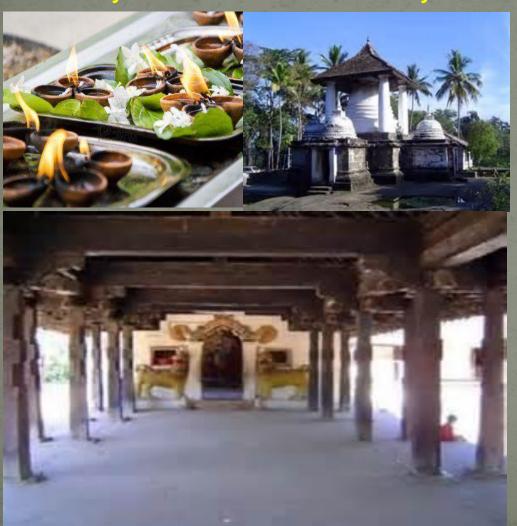

# DAY 01 - AIRPORT / DAMBULLA - GREEN PARADISE HOTEL OR SIMILAR(4\*)

Visits – Dambulla Rock Caved temple

- Welcome on arrival at the Airport
- Transfer to hotel in Dambulla.
- Check-in at hotel and relax
- Evening visit Dambulla rock caved temple
- Return to hotel for dinner and overnight stay

## **DAY 02 – DAMBULLA / ANURADHAPURA**

Visits - Sacred BOO Tree (Srima Bodhi) and take part in a puuja ceremony

- After breakfast leave for Anuradhapura the 01<sup>st</sup> Ancient capital of Sri Lanka.
- Take part in a morning puuja ceremony near the sacred BOO Tree by offering flowers. Visit Jethawanarama, Aukana, Thuparama.
- •Return to hotel for dinner and overnight stay

## Visits – Polonnaruwa Gal Vihara complex

•After breakfast leave for Polonnaruwa and visit the 02<sup>nd</sup> ancient capital of Sri Lanka

•Visit Galvihara & other ancient monuments.

 Return to hotel for dinner and overnight stay

## DAY 05 - DAMBULLA / MATALE / KANDY - THILANKA HOTEL (4\*)

Visits – Matale Aluvihara Temple, Batik & Souvenir Factory, Kandy Temple of the Tooth Relic

- After breakfast leave for
   Matale and visit the sacred
   Aluvihara Temple.
- Visit a Batik factory and leave for Kandy.
- Check-in at hotel and relax
- Evening visit the Sacred Kandy Temple and witness the evening religious ceremony.
- Return to hotel for dinner and overnight stay