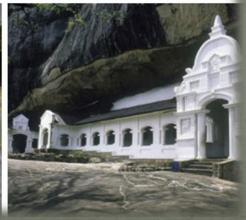

# DAY 01 - AIRPORT / DAMBULLA - GREEN PARADISE HOTEL OR SIMILAR(4\*)

Visits – Dambulla Rock Caved temple

- Welcome on arrival at the Airport
- Transfer to hotel in Dambulla.
- Check-in at hotel and relax
- Evening visit Dambulla rock caved temple
- Return to hotel for dinner and overnight stay