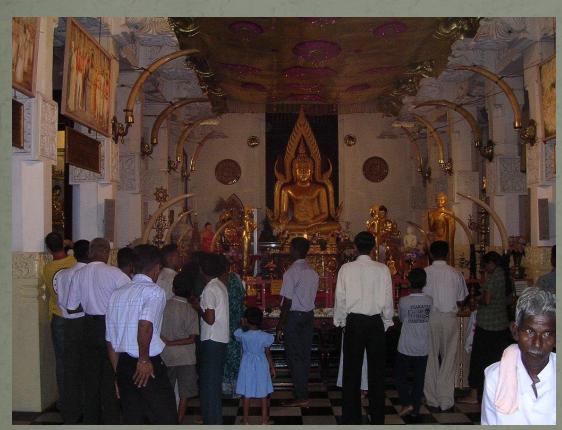

## DAY 05 - DAMBULLA / MATALE / KANDY - THILANKA HOTEL (4\*)

Visits – Matale Aluvihara Temple, Batik & Souvenir Factory, Kandy Temple of the Tooth Relic

- After breakfast leave for
   Matale and visit the sacred
   Aluvihara Temple.
- Visit a Batik factory and leave for Kandy.
- Check-in at hotel and relax
- Evening visit the Sacred Kandy Temple and witness the evening religious ceremony.
- Return to hotel for dinner and overnight stay