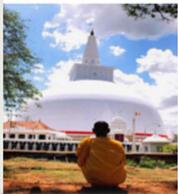

## **DAY 02 – DAMBULLA / ANURADHAPURA**

Visits - Sacred BOO Tree (Srima Bodhi) and take part in a puuja ceremony

- After breakfast leave for Anuradhapura the 01<sup>st</sup> Ancient capital of Sri Lanka.
- Take part in a morning puuja ceremony near the sacred BOO Tree by offering flowers. Visit Jethawanarama, Aukana, Thuparama.
- •Return to hotel for dinner and overnight stay