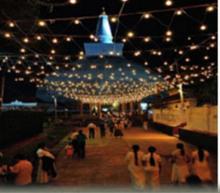

## DAY 05 - DAMBULLA / MATALE / KANDY - THILANKA HOTEL (4\*)

Visits – Matale Aluvihara Temple, Batik & Souvenir Factory, Kandy Temple of the Tooth Relic

- After breakfast leave for
   Matale and visit the sacred
   Aluvihara Temple.
- Visit a Batik factory and leave for Kandy.
- Check-in at hotel and relax
- Evening visit the Sacred Kandy Temple and witness the evening religious ceremony.
- Return to hotel for dinner and overnight stay