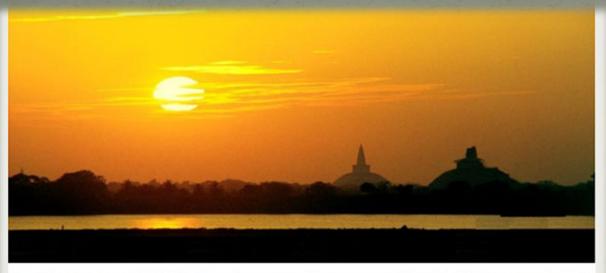

## **DAY 02 – DAMBULLA / ANURADHAPURA**

Visits - Sacred BOO Tree (Srima Bodhi) and take part in a puuja ceremony

- After breakfast leave for Anuradhapura the 01<sup>st</sup> Ancient capital of Sri Lanka.
- Take part in a morning puuja ceremony near the sacred BOO Tree by offering flowers. Visit Jethawanarama, Aukana, Thuparama.
- •Return to hotel for dinner and overnight stay