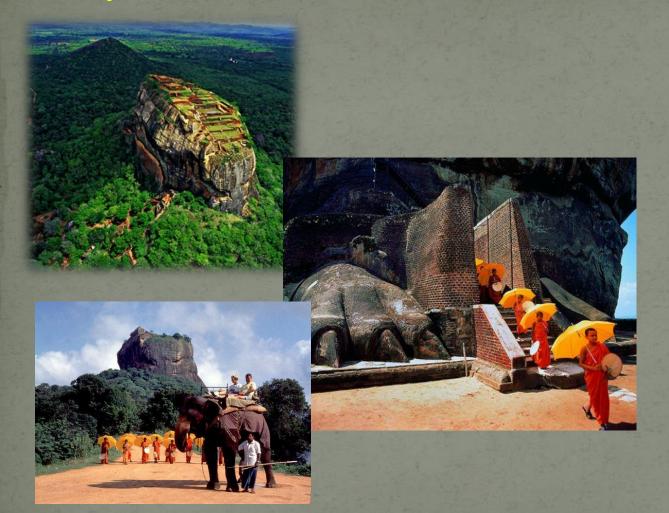

## Day 04 - DAMBULLA /Visit SIGIRIYA Rock Fortress

- Morning leave to Sigiriya and visit the Rock Fortress of King Kashyappa
- Witness the frescoes painted in a pocket of the rock
- Return to hotel for dinner and overnight stay