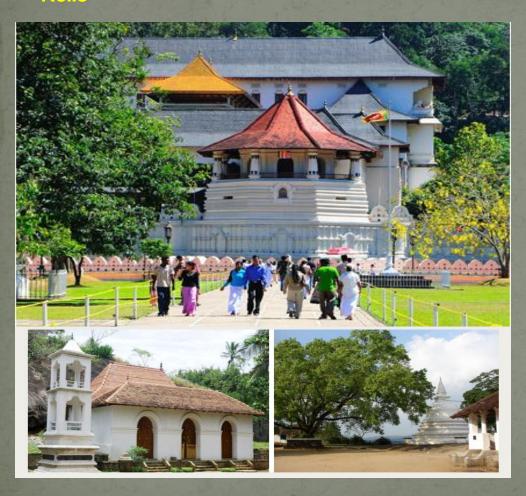

## DAY 05 - DAMBULLA / MATALE / KANDY - THILANKA HOTEL (4\*)

Visits – Matale Aluvihara Temple, Batik & Souvenir Factory, Kandy Temple of the Tooth Relic

- After breakfast leave for
   Matale and visit the sacred
   Aluvihara Temple.
- Visit a Batik factory and leave for Kandy.
- Check-in at hotel and relax
- Evening visit the Sacred Kandy Temple and witness the evening religious ceremony.
- Return to hotel for dinner and overnight stay